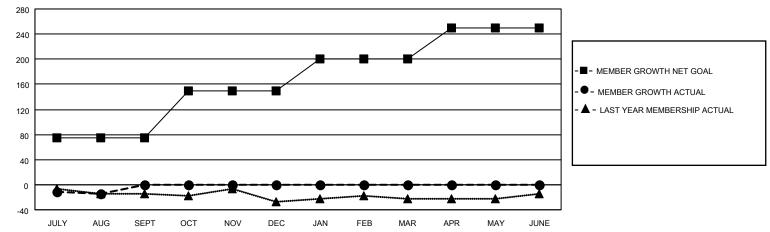

## GOALS AND ACTUAL MEMBERS CUMULATIVE

| DROPPED CLUBS: 0 |    | 5 CLUBS OF 49 ADDED 1 OR<br>MORE NEW MEMBERS | GENDER DISTRIBUTION                 |                |  |
|------------------|----|----------------------------------------------|-------------------------------------|----------------|--|
|                  |    | WORE NEW WEINBERS                            | MALE                                | 1,117 (78.66%) |  |
|                  |    |                                              | FEMALE                              | 303 (21.34%)   |  |
| DROPPED MEMBERS  |    |                                              | NON BINARY                          | 0 (0.00%)      |  |
|                  |    |                                              | PREFER NOT TO ANSWER                | 0 (0.00%)      |  |
| DECEASED         | 5  |                                              |                                     | ,              |  |
| CLUB CANCELLED   | 0  | CLICK HERE FOR CUMULATIVE                    | TOTAL FAMILY UNIT MEMBERS           | 244            |  |
| OTHER            | 16 | MEMBERSHIP DATA                              |                                     |                |  |
| TOTAL            | 21 |                                              | FAMILY MEMBERS PAYING HALF DUES 125 |                |  |
|                  |    |                                              |                                     |                |  |

## MONTHLY MEMBERSHIP PROGRESS REPORT

LOCATION OHIO District 13 OH1 Results as of: 8/31/2023

| Clubs RESULTS FOR 2023-2024 |   |   |   | Members RESULTS FOR 2023-2024 |    |   |    |
|-----------------------------|---|---|---|-------------------------------|----|---|----|
|                             |   |   |   |                               |    |   |    |
| JULY/AUG/SEPT               | 1 | 0 | 0 | JULY/AUG/SEPT                 | 75 | 9 | 21 |
| OCT/NOV/DEC                 | 1 | 0 | 0 | OCT/NOV/DEC                   | 75 | 0 | 0  |
| JAN/FEB/MAR                 | 1 | 0 | 0 | JAN/FEB/MAR                   | 50 | 0 | 0  |
| APR/MAY/JUNE                | 1 | 0 | 0 | APR/MAY/JUNE                  | 50 | 0 | 0  |