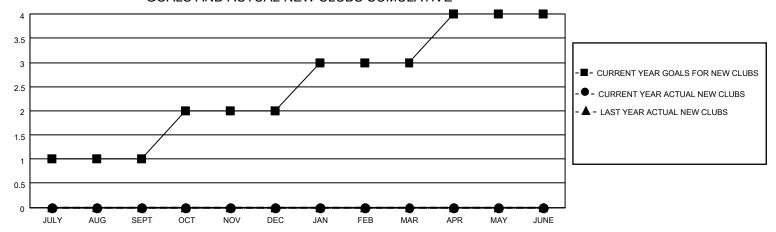

## GOALS AND ACTUAL NEW CLUBS CUMULATIVE

## MONTHLY MEMBERSHIP PROGRESS REPORT

LOCATION OHIO District 13 OH1 Results as of: 8/31/2023

| Clubs RESULTS FOR 2023-2024 |   |   |   | Members RESULTS FOR 2023-2024 |    |   |    |
|-----------------------------|---|---|---|-------------------------------|----|---|----|
|                             |   |   |   |                               |    |   |    |
| JULY/AUG/SEPT               | 1 | 0 | 0 | JULY/AUG/SEPT                 | 75 | 9 | 21 |
| OCT/NOV/DEC                 | 1 | 0 | 0 | OCT/NOV/DEC                   | 75 | 0 | 0  |
| JAN/FEB/MAR                 | 1 | 0 | 0 | JAN/FEB/MAR                   | 50 | 0 | 0  |
| APR/MAY/JUNE                | 1 | 0 | 0 | APR/MAY/JUNE                  | 50 | 0 | 0  |